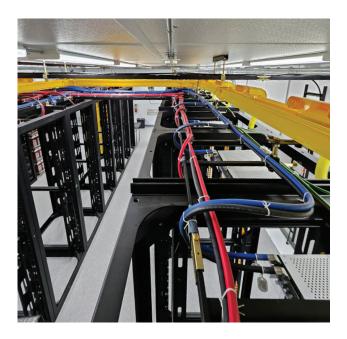

**Civil site preparation**—Teams complete the civil work to ensure the site meets environmental and functional requirements. They also coordinate fiber and utilities connections for commissioning and to bring the enclosure onto critical networks. **Inside plant (ISP) services**—Specialized technicians proficient in construction, electrical, and cabling perform the final fit out, installation, and integration of all equipment needed to make the shelter ready for occupancy and leasing.