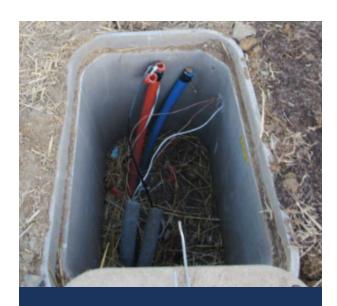

Operators who have recently acquired new routes or have incomplete network documentation are often unsure exactly where their fiber cabling lies. Network Connex empowers operators by providing precise data on fiber routes, conditions, and opportunities for improvement.

Expert teams conduct physical assessments to compare route maps and records with real-life conditions then create detailed records of the existing fiber assets.

Armed with accurate fiber plant documentation and a punch list of items that need repair or replacement, route owners can minimize network downtime and reach their revenue potential.