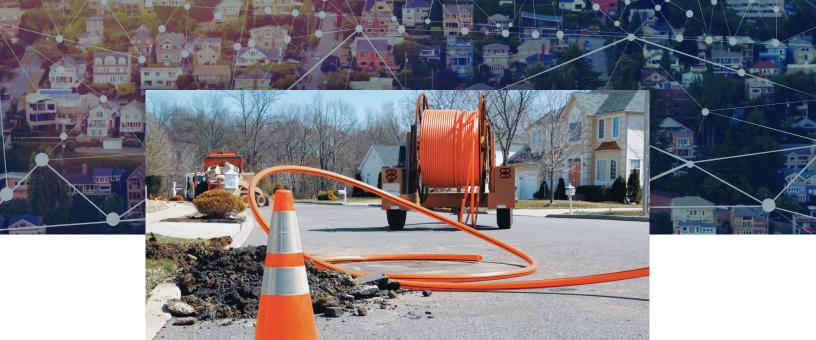

# Optimize your network capacity with fiber route auditing

The surging demand for AI, machine learning, and universal broadband initiatives is pushing today's fiber optic networks to their limits. To grow and optimize their fiber operations, network operators will need detailed insight into their existing fiber optic infrastructure.

Don't let incomplete route documentation slow your operations.

A comprehensive fiber audit from Network Connex will help unlock the full potential of your network.